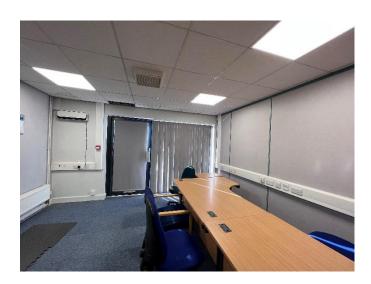

Office Suite 10 (First Floor) arranged in two rooms totalling  $433 \text{ ft}^2$ .